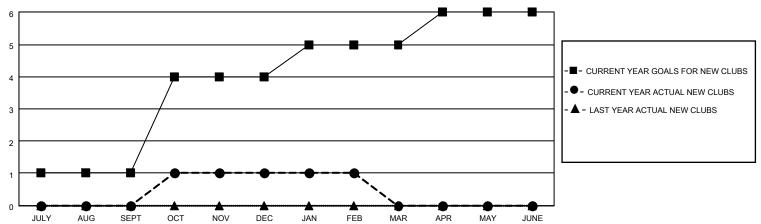

ONTHLY MEMBERSHIP PROGRESS REPORT

LOCATION MALAWI District 412 B Results as of: 2/28/2021

| Clubs RESULTS FOR 2020-2021 |   |   |   | Members RESULTS FOR 2020-2021 |     |    |    |  |
|-----------------------------|---|---|---|-------------------------------|-----|----|----|--|
|                             |   |   |   |                               |     |    |    |  |
| JULY/AUG/SEPT               | 1 | 0 | 0 | JULY/AUG/SEPT                 | 50  | 61 | 28 |  |
| OCT/NOV/DEC                 | 3 | 1 | 0 | OCT/NOV/DEC                   | 100 | 86 | 49 |  |
| JAN/FEB/MAR                 | 1 | 0 | 0 | JAN/FEB/MAR                   | 20  | 10 | 3  |  |
| APR/MAY/JUNE                | 1 | 0 | 0 | APR/MAY/JUNE                  | 80  | 0  | 0  |  |

## GOALS AND ACTUAL NEW CLUBS CUMULATIVE



## GOALS AND ACTUAL MEMBERS CUMULATIVE



| DROPPED CLUBS: 0 |    | 16 CLUBS OF 20 ADDED 1 OR MORE<br>NEW MEMBERS | GENDER DISTRIBUTION  MALE 361 (66.24%) |              |     |
|------------------|----|-----------------------------------------------|----------------------------------------|--------------|-----|
| DROPPED MEMBERS  |    |                                               | FEMALE                                 | 184 (33.76%) |     |
| DECEASED         | 8  | CLICK HERE FOR CUMULATIVE                     | TOTAL FAMILY UNIT MEMBERS              |              | 86  |
| CLUB CANCELLED   | 0  | MEMBERSHIP DATA                               | FAMILY MEMBERS PAYING HALF             |              | 4.4 |
| OTHER            | 72 |                                               |