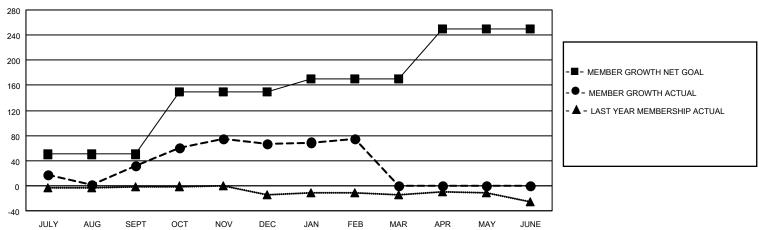

## GOALS AND ACTUAL MEMBERS CUMULATIVE

| DROPPED CLUBS: 0 |    | 16 CLUBS OF 20 ADDED 1 OR MORE<br>NEW MEMBERS | GENDER DISTRIBUTION  MALE 361 (66.24%) |              |     |
|------------------|----|-----------------------------------------------|----------------------------------------|--------------|-----|
| DROPPED MEMBERS  |    |                                               | FEMALE                                 | 184 (33.76%) |     |
| DECEASED         | 8  | CLICK HERE FOR CUMULATIVE                     | TOTAL FAMILY UNIT MEMBERS              |              | 86  |
| CLUB CANCELLED   | 0  | MEMBERSHIP DATA                               | FAMILY MEMBERS PAYING HALF             |              | 4.4 |
| OTHER            | 72 |                                               |                                        |              | 44  |
| TOTAL            | 80 |                                               | 5023                                   |              |     |